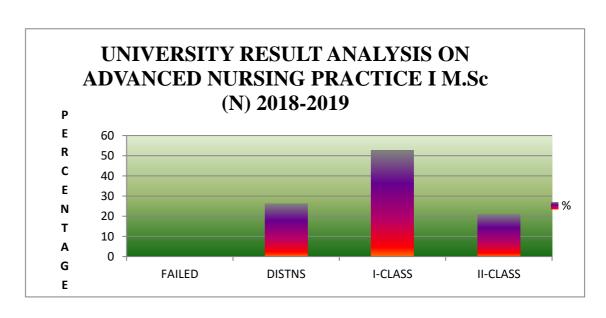

### 2018-2019

| UNIVERSITY RESULT<br>ANALYSIS ON<br>ADVANCED NURSING<br>PRACTICE M.Sc (N)<br>2018-2019 |    |         |
|----------------------------------------------------------------------------------------|----|---------|
|                                                                                        | %  | Regular |
| FAILED                                                                                 |    |         |
| DISTNS                                                                                 | 26 | 5       |
| I-CLASS                                                                                | 53 | 10      |
| II-CLASS                                                                               | 21 | 4       |