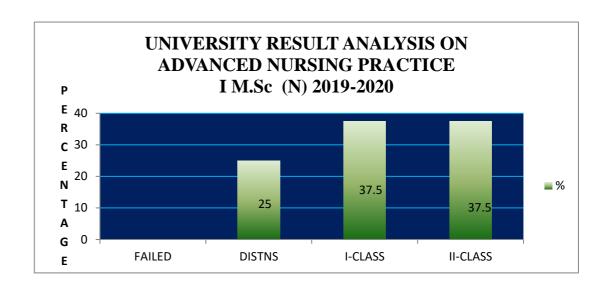

## 2019-2020

| ANALYSIS ON ADVANCED NURSING PRACTICE M.Sc (N) 2019-2020 |    |         |
|----------------------------------------------------------|----|---------|
|                                                          | %  | Regular |
| FAILED                                                   |    |         |
| DISTNS                                                   | 25 | 4       |
| I-CLASS                                                  | 38 | 6       |
| II-CLASS                                                 | 38 | 6       |