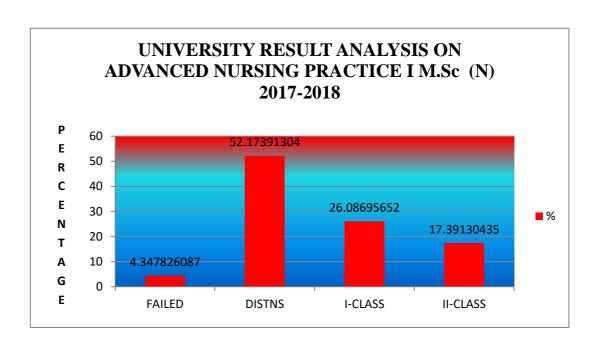

### 2017-2018

| UNIVERSITY RESULT<br>ANALYSIS ON<br>ADVANCED NURSING<br>PRACTICE M.Sc (N)<br>2017-2018 |    |         |
|----------------------------------------------------------------------------------------|----|---------|
|                                                                                        | %  | Regular |
| FAILED                                                                                 | 4  | 1       |
| DISTNS                                                                                 | 52 | 12      |
| I-CLASS                                                                                | 26 | 6       |
| II-CLASS                                                                               | 17 | 4       |