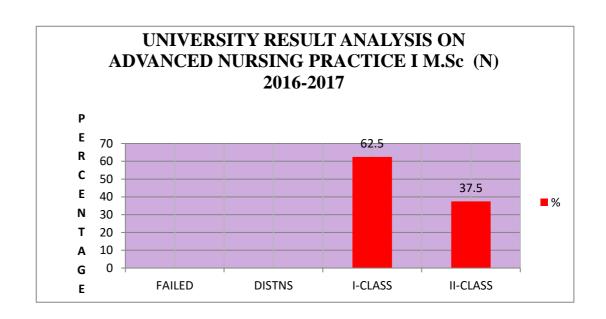

## 2016-2017

| ANALYSIS ON ADVANCED NURSING PRACTICE M.Sc (N) 2016-2017 |    |         |
|----------------------------------------------------------|----|---------|
|                                                          | %  | Regular |
| FAILED                                                   |    |         |
| DISTNS                                                   |    |         |
| I-CLASS                                                  | 63 | 5       |
| II-CLASS                                                 | 38 | 3       |